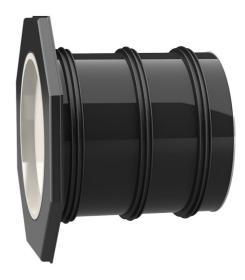

# Universal wall sleeve for any type of wall

UFR250/1000

: 2800251000, GTIN: 4052487155663

• Tried and tested solution for use in fresh concrete composite systems

Enables sealing in all types of wall when combined with sealing flange and 3-bridge seals.

### Material:

- Pipe: PVC-U
- Integrated patch flange: ABS
- 3-ribbed seals: EPDM
- Closing cover: PE

# **Tightness:**

• gastight and watertight

| D1 (mm):        | 250  |
|-----------------|------|
| D2 (mm):        | 264  |
| D4 (mm):        | 384  |
| D3 (mm):        | 416  |
| Lenght<br>(mm): | 1000 |
| Packing unit:   | 1    |