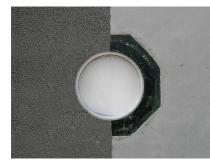

# Universal wall sleeve for any type of wall

UFR250/1000

: 2800251000, GTIN: 4052487155663

• Tried and tested solution for use in fresh concrete composite systems

Enables sealing in all types of wall when combined with sealing flange and 3-bridge seals.

# **Application range:**

- DIN 18533 W1-E, DIN 18533 W2.1-E
- Waterproof concrete stress class 1, waterproof concrete stress class 2