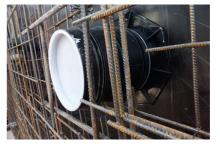

# Universal wall sleeve for any type of wall

UFR250/1000

: 2800251000, GTIN: 4052487155663

• Tried and tested solution for use in fresh concrete composite systems

Enables sealing in all types of wall when combined with sealing flange and 3-bridge seals.

#### **Advantages:**

- low weight
- Simple installation in the formwork
- Can be cut to length on site
- Can be used in all types of wall including element constructions