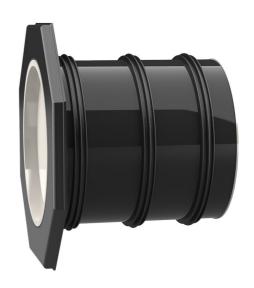

# UFR250/800

: 2800250800, GTIN: 4052487155656

- Flange connection for the processing of plastic-modified bitumen thick coatings
  - Tried and tested solution for use in fresh concrete composite systems

#### **Material:**

- Pipe: PVC-U
- Integrated patch flange: ABS
- 3-ribbed seals: EPDM
- Closing cover: PE

## **Tightness:**

• gastight and watertight

D1 (mm): 250
D2 (mm): 264
D4 (mm): 384
D3 (mm): 416
Lenght 800
(mm): 800