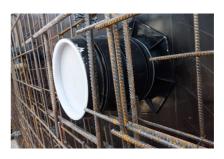

### **Advantages:**

- low weight
- Simple installation in the formwork
- Can be cut to length on site
- Can be used in all types of wall including element constructions

# **Application range:**

- DIN 18533 W1-E, DIN 18533 W2.1-E
- Waterproof concrete stress class 1, waterproof concrete stress class 2