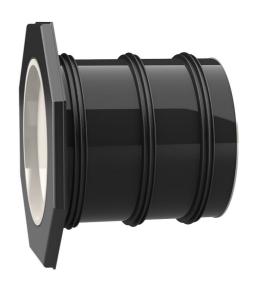

# UFR250/500

: 2800250500, GTIN: 4052487155625

- Flange connection for the processing of plastic-modified bitumen thick coatings
  - Tried and tested solution for use in fresh concrete composite systems

Enables sealing in all types of wall when combined with sealing flange and 3-bridge seals.

#### **Material:**

- Pipe: PVC-U
- Integrated patch flange: ABS
- 3-ribbed seals: EPDM
- Closing cover: PE