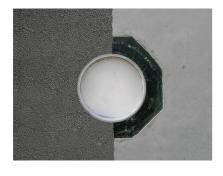

Enables sealing in all types of wall when combined with sealing flange and 3-bridge seals.

# **Application range:**

- DIN 18533 W1-E, DIN 18533 W2.1-E
- Waterproof concrete stress class 1, waterproof concrete stress class 2