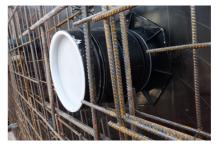

# Universal wall sleeve for any type of wall

# UFR250/490

: 2800250490, GTIN: 4052487155618

• Tried and tested solution for use in fresh concrete composite systems

Enables sealing in all types of wall when combined with sealing flange and 3-bridge seals.

#### Advantages:

- low weight
- Simple installation in the formwork
- Can be cut to length on site
- Can be used in all types of wall including element constructions

#### Scope of delivery:

• 2 pieces closing covers