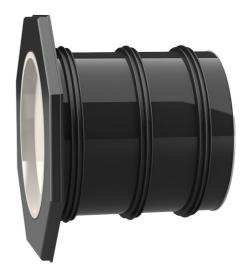

# UFR250/490

: 2800250490, GTIN: 4052487155618

• Tried and tested solution for use in fresh concrete composite systems

Enables sealing in all types of wall when combined with sealing flange and 3-bridge seals.

#### Advantages:

- low weight
- Simple installation in the formwork
- Can be cut to length on site
- Can be used in all types of wall including element constructions

#### Material:

- Pipe: PVC-U
- Integrated patch flange: ABS
- 3-ribbed seals: EPDM
- Closing cover: PE

## **Tightness:**

• gastight and watertight

| D1 (mm):        | 250 |
|-----------------|-----|
| D2 (mm):        | 264 |
| D4 (mm):        | 384 |
| D3 (mm):        | 416 |
| Lenght<br>(mm): | 490 |
| Packing unit:   | 1   |