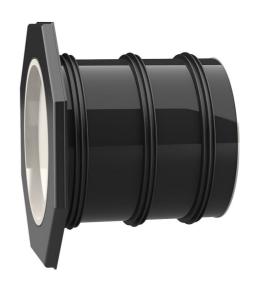

# **Universal wall sleeve**

for any type of wall

UFR250/400

: 2800250400, GTIN: 4052487155588

- Flange connection for the processing of plastic-modified bitumen thick coatings
  - Tried and tested solution for use in fresh concrete composite systems

Enables sealing in all types of wall when combined with sealing flange and 3-bridge seals.

#### **Material:**

- Pipe: PVC-U
- Integrated patch flange: ABS
- 3-ribbed seals: EPDM
- Closing cover: PE

## **Tightness:**

• gastight and watertight

D1 (mm): 250
D2 (mm): 264
D4 (mm): 384
D3 (mm): 416
Lenght 400
(mm): 400
Packing unit: 1

Tel. +49 7322 1333-0

Fax +49 7322 1333-999