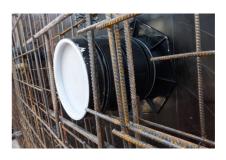

## **Advantages:**

- low weight
- Simple installation in the formwork
- Can be cut to length on site
- Can be used in all types of wall including element constructions

## **Scope of delivery:**

• 2 pieces closing covers