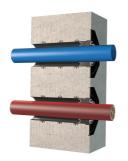

### **Advantages:**

- low weight
- Simple installation in the formwork
- Can be cut to length on site
- Can be used in all types of wall including element constructions