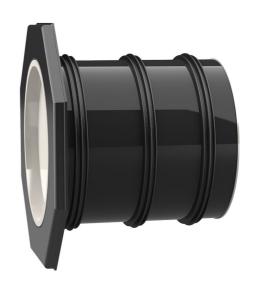

## UFR250/365

: 2800250365, GTIN: 4052487155571

- Flange connection for the processing of plastic-modified bitumen thick coatings
  - Tried and tested solution for use in fresh concrete composite systems

#### **Material:**

- Pipe: PVC-U
- Integrated patch flange: ABS
- 3-ribbed seals: EPDM
- Closing cover: PE

## **Tightness:**

• gastight and watertight

D1 (mm): 250
D2 (mm): 264
D4 (mm): 384
D3 (mm): 416
Lenght 365
(mm): 365