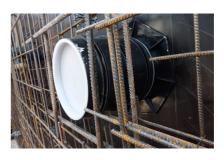

### **Advantages:**

- low weight
- Simple installation in the formwork
- Can be cut to length on site
- Can be used in all types of wall including element constructions

## **Application range:**

- DIN 18533 W1-E, DIN 18533 W2.1-E
- Waterproof concrete stress class 1, waterproof concrete stress class 2