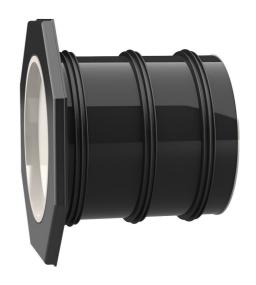

# UFR250/250

: 2800250250, GTIN: 4052487155557

- Flange connection for the processing of plastic-modified bitumen thick coatings
  - Tried and tested solution for use in fresh concrete composite systems

Enables sealing in all types of wall when combined with sealing flange and 3-bridge seals.

#### **Material:**

- Pipe: PVC-U
- Integrated patch flange: ABS
- 3-ribbed seals: EPDM
- Closing cover: PE