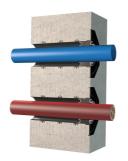

### **Advantages:**

- low weight
- Simple installation in the formwork
- Can be cut to length on site
- Can be used in all types of wall including element constructions

## **Application range:**

- DIN 18533 W1-E, DIN 18533 W2.1-E
- Waterproof concrete stress class 1, waterproof concrete stress class 2