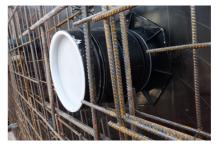

# Universal wall sleeve for any type of wall

UFR250/240

: 2800250240, GTIN: 4052487155540

• Tried and tested solution for use in fresh concrete composite systems

Enables sealing in all types of wall when combined with sealing flange and 3-bridge seals.

#### **Advantages:**

- low weight
- Simple installation in the formwork
- Can be cut to length on site
- Can be used in all types of wall including element constructions

### Scope of delivery:

• 2 pieces closing covers

#### Material:

- Pipe: PVC-U
- Integrated patch flange: ABS
- 3-ribbed seals: EPDM
- Closing cover: PE

## **Tightness:**

• gastight and watertight

| D1 (mm):        | 250 |
|-----------------|-----|
| D2 (mm):        | 264 |
| D4 (mm):        | 384 |
| D3 (mm):        | 416 |
| Lenght<br>(mm): | 240 |
| Packing unit:   | 1   |