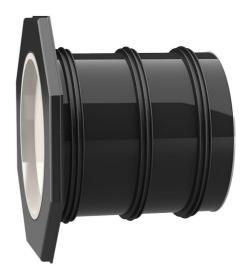

# Universal wall sleeve for any type of wall

UFR250/240

: 2800250240, GTIN: 4052487155540

• Tried and tested solution for use in fresh concrete composite systems

Enables sealing in all types of wall when combined with sealing flange and 3-bridge seals.

#### Material:

- Pipe: PVC-U
- Integrated patch flange: ABS
- 3-ribbed seals: EPDM
- Closing cover: PE

## **Tightness:**

• gastight and watertight

| D1 (mm):        | 250 |
|-----------------|-----|
| D2 (mm):        | 264 |
| D4 (mm):        | 384 |
| D3 (mm):        | 416 |
| Lenght<br>(mm): | 240 |
| Packing unit:   | 1   |