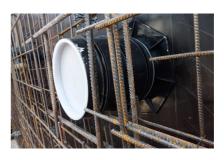

### **Advantages:**

- low weight
- Simple installation in the formwork
- Can be cut to length on site
- Can be used in all types of wall including element constructions

# **Scope of delivery:**

• 2 pieces closing covers