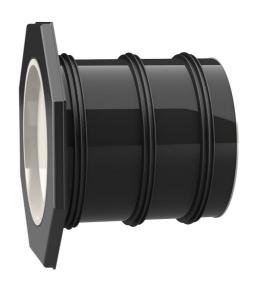

# UFR250/200

: 2800250200, GTIN: 4052487155526

- Flange connection for the processing of plastic-modified bitumen thick coatings
  - Tried and tested solution for use in fresh concrete composite systems

#### **Material:**

- Pipe: PVC-U
- Integrated patch flange: ABS
- 3-ribbed seals: EPDM
- Closing cover: PE

# **Tightness:**

• gastight and watertight

D1 (mm): 250
D2 (mm): 264
D4 (mm): 384
D3 (mm): 416
Lenght 200
(mm): 200