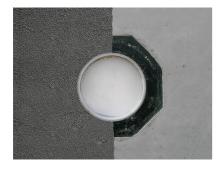

Enables sealing in all types of wall when combined with sealing flange and 3-bridge seals.

# **Application range:**

- DIN 18533 W1-E, DIN 18533 W2.1-E
- Waterproof concrete stress class 1, waterproof concrete stress class 2