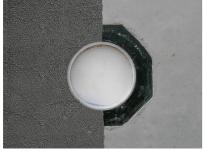

Enables sealing in all types of wall when combined with sealing flange and 3-bridge seals.

## **Application range:**

- DIN 18533 W1-E, DIN 18533 W2.1-E
- Waterproof concrete stress class 1, waterproof concrete stress class 2