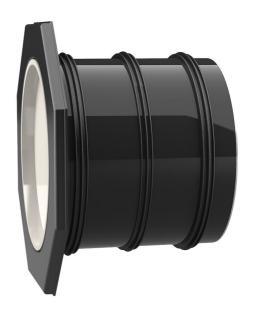

# **Universal wall sleeve**

for any type of wall

# UFR300/800

: 2800030800, GTIN: 4052487154161

- Flange connection for the processing of plastic-modified bitumen thick coatings
  - Tried and tested solution for use in fresh concrete composite systems

Enables sealing in all types of wall when combined with sealing flange and 3-bridge seals.

#### **Material:**

- Pipe: PVC-U
- Integrated patch flange: ABS
- 3-ribbed seals: EPDM
- Closing cover: PE