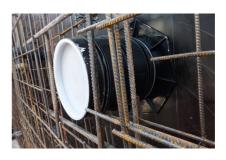

#### **Advantages:**

- low weight
- Simple installation in the formwork
- Can be cut to length on site
- Can be used in all types of wall including element constructions

#### **Scope of delivery:**

• 2 pieces closing covers