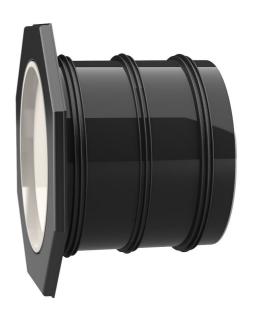

## **Universal wall sleeve**

for any type of wall

# UFR300/650

: 2800030650, GTIN: 4052487154147

- Flange connection for the processing of plastic-modified bitumen thick coatings
  - Tried and tested solution for use in fresh concrete composite systems

Enables sealing in all types of wall when combined with sealing flange and 3-bridge seals.

#### **Advantages:**

- low weight
- Simple installation in the formwork
- Can be cut to length on site
- Can be used in all types of wall including element constructions

#### **Material:**

- Pipe: PVC-U
- Integrated patch flange: ABS
- 3-ribbed seals: EPDM
- Closing cover: PE

## **Tightness:**

• gastight and watertight

D1 (mm): 300
D2 (mm): 316
D4 (mm): 436
D3 (mm): 472
Lenght 650
(mm): 1