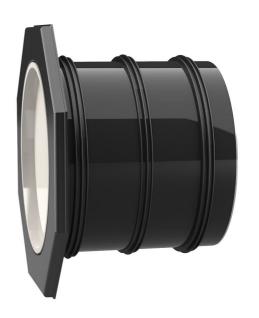

## **Universal wall sleeve**

for any type of wall

# UFR300/500

: 2800030500, GTIN: 4052487154123

- Flange connection for the processing of plastic-modified bitumen thick coatings
  - Tried and tested solution for use in fresh concrete composite systems

Enables sealing in all types of wall when combined with sealing flange and 3-bridge seals.

#### **Material:**

- Pipe: PVC-U
- Integrated patch flange: ABS
- 3-ribbed seals: EPDM
- Closing cover: PE