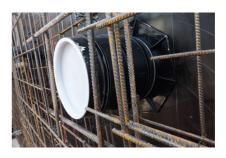

# UFR300/500

: 2800030500, GTIN: 4052487154123

- Flange connection for the processing of plastic-modified bitumen thick coatings
  - Tried and tested solution for use in fresh concrete composite systems

#### **Advantages:**

- low weight
- Simple installation in the formwork
- Can be cut to length on site
- Can be used in all types of wall including element constructions