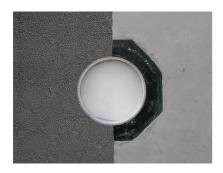

Enables sealing in all types of wall when combined with sealing flange and 3-bridge seals.

### **Application range:**

- DIN 18533 W1-E, DIN 18533 W2.1-E
- Waterproof concrete stress class 1, waterproof concrete stress class 2