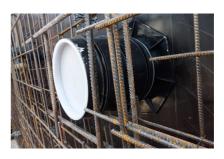

# UFR300/450

: 2800030450, GTIN: 4052487154109

- Flange connection for the processing of plastic-modified bitumen thick coatings
  - Tried and tested solution for use in fresh concrete composite systems

#### **Advantages:**

- low weight
- Simple installation in the formwork
- Can be cut to length on site
- Can be used in all types of wall including element constructions