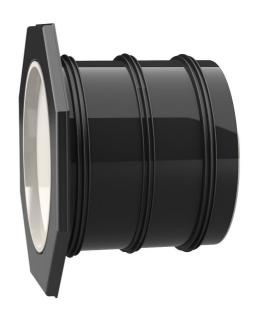

# UFR300/450

: 2800030450, GTIN: 4052487154109

- Flange connection for the processing of plastic-modified bitumen thick coatings
  - Tried and tested solution for use in fresh concrete composite systems

Enables sealing in all types of wall when combined with sealing flange and 3-bridge seals.

#### **Material:**

- Pipe: PVC-U
- Integrated patch flange: ABS
- 3-ribbed seals: EPDM
- Closing cover: PE

## **Tightness:**

• gastight and watertight

D1 (mm): 300
D2 (mm): 316
D4 (mm): 436
D3 (mm): 472
Lenght 450
(mm): 1

Tel. +49 7322 1333-0

Fax +49 7322 1333-999