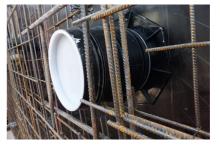

# Universal wall sleeve

for any type of wall

# UFR300/425

: 2800030425, GTIN: 4052487154093

• Tried and tested solution for use in fresh concrete composite systems

Enables sealing in all types of wall when combined with sealing flange and 3-bridge seals.

#### **Advantages:**

- low weight
- Simple installation in the formwork
- Can be cut to length on site
- Can be used in all types of wall including element constructions