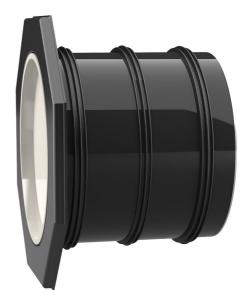

# Universal wall sleeve

for any type of wall

# UFR300/425

: 2800030425, GTIN: 4052487154093

• Tried and tested solution for use in fresh concrete composite systems

Enables sealing in all types of wall when combined with sealing flange and 3-bridge seals.

#### **Advantages:**

- low weight
- Simple installation in the formwork
- Can be cut to length on site
- Can be used in all types of wall including element constructions

#### Material:

- Pipe: PVC-U
- Integrated patch flange: ABS
- 3-ribbed seals: EPDM
- Closing cover: PE

## **Tightness:**

• gastight and watertight

| D1 (mm):        | 300 |
|-----------------|-----|
| D2 (mm):        | 316 |
| D4 (mm):        | 436 |
| D3 (mm):        | 472 |
| Lenght<br>(mm): | 425 |
| Packing unit:   | 1   |