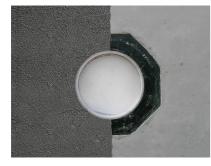

# UFR300/425

: 2800030425, GTIN: 4052487154093

• Tried and tested solution for use in fresh concrete composite systems

Enables sealing in all types of wall when combined with sealing flange and 3-bridge seals.

## **Application range:**

- DIN 18533 W1-E, DIN 18533 W2.1-E
- Waterproof concrete stress class 1, waterproof concrete stress class 2