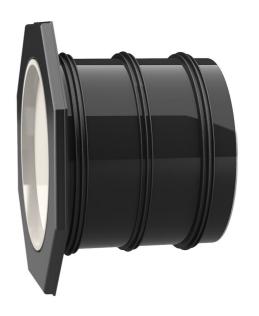

# UFR300/300

: 2800030300, GTIN: 4052487154062

- Flange connection for the processing of plastic-modified bitumen thick coatings
  - Tried and tested solution for use in fresh concrete composite systems

Enables sealing in all types of wall when combined with sealing flange and 3-bridge seals.

#### **Advantages:**

- low weight
- Simple installation in the formwork
- Can be cut to length on site
- Can be used in all types of wall including element constructions

#### **Material:**

- Pipe: PVC-U
- Integrated patch flange: ABS
- 3-ribbed seals: EPDM
- Closing cover: PE

## **Tightness:**

• gastight and watertight

D1 (mm): 300
D2 (mm): 316
D4 (mm): 436
D3 (mm): 472
Lenght 300
(mm):

Packing unit: 1