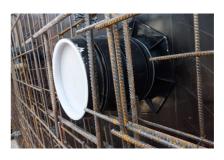

# UFR300/300

: 2800030300, GTIN: 4052487154062

- Flange connection for the processing of plastic-modified bitumen thick coatings
  - Tried and tested solution for use in fresh concrete composite systems

#### **Advantages:**

- low weight
- Simple installation in the formwork
- Can be cut to length on site
- Can be used in all types of wall including element constructions