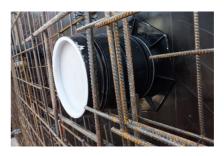

# UFR300/250

: 2800030250, GTIN: 4052487154055

- Flange connection for the processing of plastic-modified bitumen thick coatings
  - Tried and tested solution for use in fresh concrete composite systems

#### **Advantages:**

- low weight
- Simple installation in the formwork
- Can be cut to length on site
- Can be used in all types of wall including element constructions