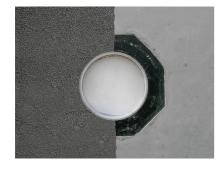

Enables sealing in all types of wall when combined with sealing flange and 3-bridge seals.

## **Application range:**

- DIN 18533 W1-E, DIN 18533 W2.1-E
- Waterproof concrete stress class 1, waterproof concrete stress class 2