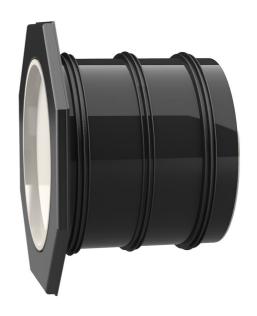

# UFR300/250

: 2800030250, GTIN: 4052487154055

- Flange connection for the processing of plastic-modified bitumen thick coatings
  - Tried and tested solution for use in fresh concrete composite systems

Enables sealing in all types of wall when combined with sealing flange and 3-bridge seals.

#### **Material:**

- Pipe: PVC-U
- Integrated patch flange: ABS
- 3-ribbed seals: EPDM
- Closing cover: PE

## **Tightness:**

• gastight and watertight

D1 (mm): 300
D2 (mm): 316
D4 (mm): 436
D3 (mm): 472
Lenght 250
(mm): 1

Tel. +49 7322 1333-0

Fax +49 7322 1333-999