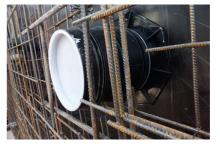

# Universal wall sleeve for any type of wall

UFR300/240

: 2800030240, GTIN: 4052487154048

• Tried and tested solution for use in fresh concrete composite systems

Enables sealing in all types of wall when combined with sealing flange and 3-bridge seals.

#### **Advantages:**

- low weight
- Simple installation in the formwork
- Can be cut to length on site
- Can be used in all types of wall including element constructions