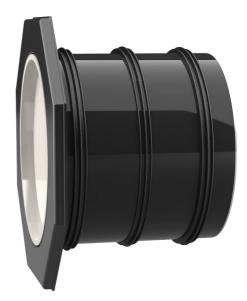

# Universal wall sleeve for any type of wall

UFR300/240

: 2800030240, GTIN: 4052487154048

• Tried and tested solution for use in fresh concrete composite systems

Enables sealing in all types of wall when combined with sealing flange and 3-bridge seals.

### Material:

- Pipe: PVC-U
- Integrated patch flange: ABS
- 3-ribbed seals: EPDM
- Closing cover: PE

## **Tightness:**

• gastight and watertight

| D1 (mm):        | 300 |
|-----------------|-----|
| D2 (mm):        | 316 |
| D4 (mm):        | 436 |
| D3 (mm):        | 472 |
| Lenght<br>(mm): | 240 |
| Packing unit:   | 1   |