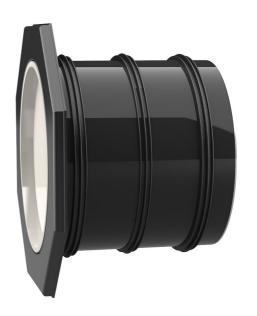

## UFR300/200

: 2800030200, GTIN: 4052487154031

- Flange connection for the processing of plastic-modified bitumen thick coatings
  - Tried and tested solution for use in fresh concrete composite systems

Enables sealing in all types of wall when combined with sealing flange and 3-bridge seals.

#### **Material:**

- Pipe: PVC-U
- Integrated patch flange: ABS
- 3-ribbed seals: EPDM
- Closing cover: PE

## **Tightness:**

• gastight and watertight

D1 (mm): 300
D2 (mm): 316
D4 (mm): 436
D3 (mm): 472
Lenght 200
(mm): 1