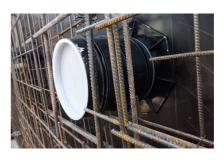

#### **Advantages:**

- low weight
- Simple installation in the formwork
- Can be cut to length on site
- Can be used in all types of wall including element constructions

## **Application range:**

- DIN 18533 W1-E, DIN 18533 W2.1-E
- Waterproof concrete stress class 1, waterproof concrete stress class 2