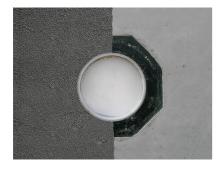

Enables sealing in all types of wall when combined with sealing flange and 3-bridge seals.

## **Application range:**

- DIN 18533 W1-E, DIN 18533 W2.1-E
- Waterproof concrete stress class 1, waterproof concrete stress class 2