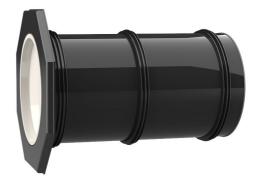

## Universal wall sleeve for any type of wall

for any type of wan

# UFR200/400

: 3030300263, GTIN: 4052487216289

• Tried and tested solution for use in fresh concrete composite systems

Enables sealing in all types of wall when combined with sealing flange and 3-bridge seals.

#### **Advantages:**

- low weight
- Simple installation in the formwork
- Can be cut to length on site
- Can be used in all types of wall including element constructions

#### Material:

- Pipe: PVC-U
- Integrated patch flange: ABS
- 3-ribbed seals: EPDM
- Closing cover: PE