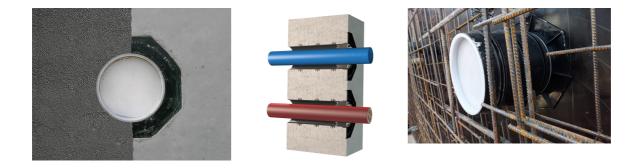

## Universal wall sleeve for any type of wall

for any type of wan

# UFR200/400

: 3030300263, GTIN: 4052487216289

• Tried and tested solution for use in fresh concrete composite systems

Enables sealing in all types of wall when combined with sealing flange and 3-bridge seals.

#### **Application range:**

- DIN 18533 W1-E, DIN 18533 W2.1-E
- Waterproof concrete stress class 1, waterproof concrete stress class 2