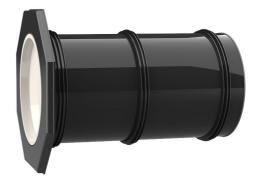

## Universal wall sleeve for any type of wall

for any type of wan

# UFR200/300

: 3030300261, GTIN: 4052487216265

• Tried and tested solution for use in fresh concrete composite systems

Enables sealing in all types of wall when combined with sealing flange and 3-bridge seals.

#### **Advantages:**

- low weight
- Simple installation in the formwork
- Can be cut to length on site
- Can be used in all types of wall including element constructions

#### Material:

- Pipe: PVC-U
- Integrated patch flange: ABS
- 3-ribbed seals: EPDM
- Closing cover: PE