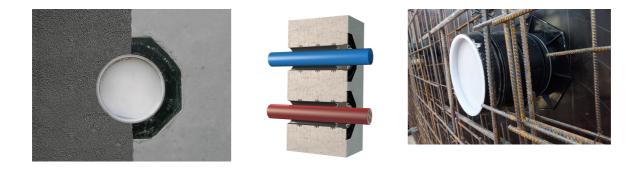

## Universal wall sleeve for any type of wall

for any type of wan

# UFR200/300

: 3030300261, GTIN: 4052487216265

• Tried and tested solution for use in fresh concrete composite systems

Enables sealing in all types of wall when combined with sealing flange and 3-bridge seals.

#### **Advantages:**

- low weight
- Simple installation in the formwork
- Can be cut to length on site
- Can be used in all types of wall including element constructions

#### **Application range:**

- DIN 18533 W1-E, DIN 18533 W2.1-E
- Waterproof concrete stress class 1, waterproof concrete stress class 2