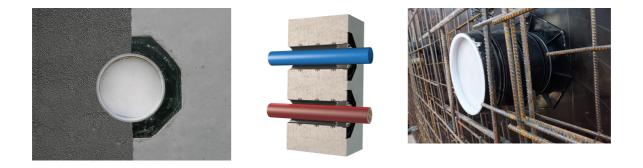

## Universal wall sleeve for any type of wall

# UFR200/240

: 3030300259, GTIN: 4052487216241

• Tried and tested solution for use in fresh concrete composite systems

Enables sealing in all types of wall when combined with sealing flange and 3-bridge seals.

#### **Advantages:**

- low weight
- Simple installation in the formwork
- Can be cut to length on site
- Can be used in all types of wall including element constructions