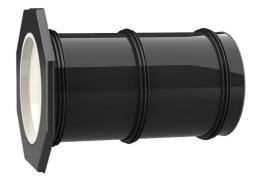

# UFR200/240

: 3030300259, GTIN: 4052487216241

• Tried and tested solution for use in fresh concrete composite systems

Enables sealing in all types of wall when combined with sealing flange and 3-bridge seals.

#### Material:

- Pipe: PVC-U
- Integrated patch flange: ABS
- 3-ribbed seals: EPDM
- Closing cover: PE

### Tightness:

• gastight and watertight

| D1 (mm):        | 200 |
|-----------------|-----|
| D2 (mm):        | 214 |
| D4 (mm):        | 311 |
| D3 (mm):        | 336 |
| Lenght<br>(mm): | 240 |
| Packing unit:   | 1   |