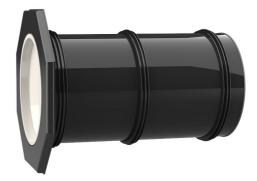

# UFR200/200

: 3030300258, GTIN: 4052487216234

• Tried and tested solution for use in fresh concrete composite systems

Enables sealing in all types of wall when combined with sealing flange and 3-bridge seals.

#### Material:

- Pipe: PVC-U
- Integrated patch flange: ABS
- 3-ribbed seals: EPDM
- Closing cover: PE

### Tightness:

• gastight and watertight

| D1 (mm):        | 200 |
|-----------------|-----|
| D2 (mm):        | 214 |
| D4 (mm):        | 311 |
| D3 (mm):        | 336 |
| Lenght<br>(mm): | 200 |
| Packing unit:   | 1   |