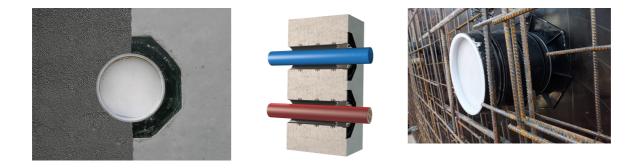

## Universal wall sleeve for any type of wall

# UFR200/200

: 3030300258, GTIN: 4052487216234

• Tried and tested solution for use in fresh concrete composite systems

Enables sealing in all types of wall when combined with sealing flange and 3-bridge seals.

#### **Advantages:**

- low weight
- Simple installation in the formwork
- Can be cut to length on site
- Can be used in all types of wall including element constructions