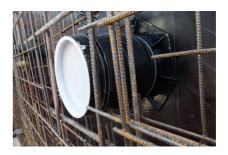

### **Advantages:**

- low weight
- Simple installation in the formwork
- Can be cut to length on site
- Can be used in all types of wall including element constructions