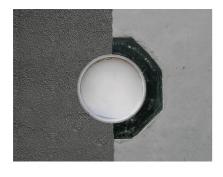

## **Application range:**

- DIN 18533 W1-E, DIN 18533 W2.1-E
- Waterproof concrete stress class 1, waterproof concrete stress class 2