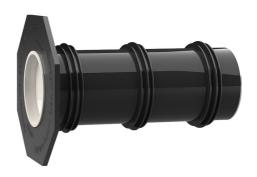

# UFR100/250

: 3030300246, GTIN: 4052487216111

• Tried and tested solution for use in fresh concrete composite systems

Enables sealing in all types of wall when combined with sealing flange and 3-bridge seals.

#### **Material:**

• Pipe: PVC-U

• Integrated patch flange: ABS

• 3-ribbed seals: EPDM • Closing cover: PE

**Tightness:** 

• gastight and watertight

D1 (mm): 100 D2 (mm): 110 D4 (mm): 210 D3 (mm): 227 Lenght 250 (mm): Packing unit: 1