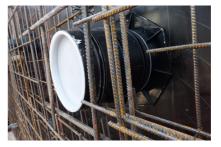

# Universal wall sleeve for any type of wall

UFR250/650

: 2800250650, GTIN: 4052487155649

• Tried and tested solution for use in fresh concrete composite systems

Enables sealing in all types of wall when combined with sealing flange and 3-bridge seals.

#### **Advantages:**

- low weight
- Simple installation in the formwork
- Can be cut to length on site
- Can be used in all types of wall including element constructions

### Scope of delivery:

• 2 pieces closing covers

#### Material:

- Pipe: PVC-U
- Integrated patch flange: ABS
- 3-ribbed seals: EPDM
- Closing cover: PE

## **Tightness:**

• gastight and watertight

| D1 (mm):        | 250 |
|-----------------|-----|
| D2 (mm):        | 264 |
| D4 (mm):        | 384 |
| D3 (mm):        | 416 |
| Lenght<br>(mm): | 650 |
| Packing unit:   | 1   |