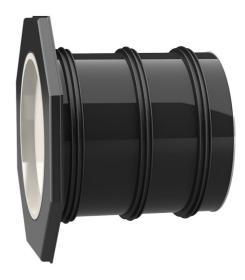

# Universal wall sleeve for any type of wall

UFR250/650

: 2800250650, GTIN: 4052487155649

• Tried and tested solution for use in fresh concrete composite systems

Enables sealing in all types of wall when combined with sealing flange and 3-bridge seals.

#### Material:

- Pipe: PVC-U
- Integrated patch flange: ABS
- 3-ribbed seals: EPDM
- Closing cover: PE

## **Tightness:**

• gastight and watertight

| D1 (mm):        | 250 |
|-----------------|-----|
| D2 (mm):        | 264 |
| D4 (mm):        | 384 |
| D3 (mm):        | 416 |
| Lenght<br>(mm): | 650 |
| Packing unit:   | 1   |