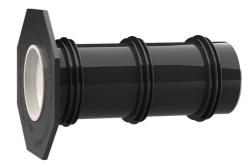

# Universal wall sleeve for any type of wall

UFR250/600

: 2800250600, GTIN: 4052487155632

• Tried and tested solution for use in fresh concrete composite systems

Enables sealing in all types of wall when combined with sealing flange and 3-bridge seals.

### Material:

- Pipe: PVC-U
- Integrated patch flange: ABS
- 3-ribbed seals: EPDM
- Closing cover: PE

## Tightness:

• gastight and watertight

| D1 (mm):        | 250 |
|-----------------|-----|
| D2 (mm):        | 264 |
| D4 (mm):        | 384 |
| D3 (mm):        | 416 |
| Lenght<br>(mm): | 600 |
| Packing unit:   | 1   |