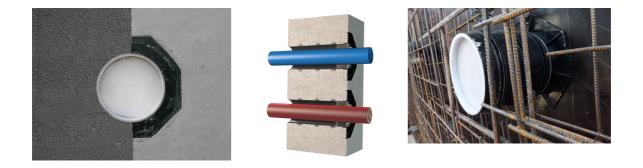

# Universal wall sleeve for any type of wall

UFR250/600

: 2800250600, GTIN: 4052487155632

• Tried and tested solution for use in fresh concrete composite systems

Enables sealing in all types of wall when combined with sealing flange and 3-bridge seals.

#### **Advantages:**

- low weight
- Simple installation in the formwork
- Can be cut to length on site
- Can be used in all types of wall including element constructions