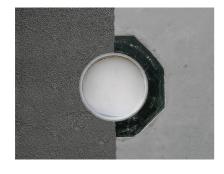

Enables sealing in all types of wall when combined with sealing flange and 3-bridge seals.

## **Application range:**

- DIN 18533 W1-E, DIN 18533 W2.1-E
- Waterproof concrete stress class 1, waterproof concrete stress class 2