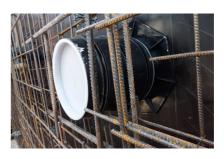

### **Advantages:**

- low weight
- Simple installation in the formwork
- Can be cut to length on site
- Can be used in all types of wall including element constructions

## **Scope of delivery:**

• 2 pieces closing covers