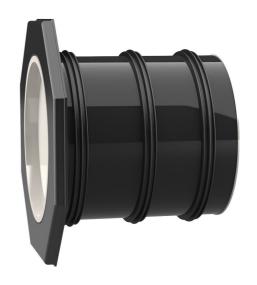

## **Universal wall sleeve**

for any type of wall

# UFR250/450

: 2800250450, GTIN: 4052487155601

- Flange connection for the processing of plastic-modified bitumen thick coatings
  - Tried and tested solution for use in fresh concrete composite systems

Enables sealing in all types of wall when combined with sealing flange and 3-bridge seals.

#### **Material:**

- Pipe: PVC-U
- Integrated patch flange: ABS
- 3-ribbed seals: EPDM
- Closing cover: PE

## **Tightness:**

• gastight and watertight

D1 (mm): 250
D2 (mm): 264
D4 (mm): 384
D3 (mm): 416
Lenght 450
(mm): 1