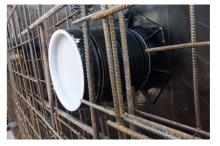

# Universal wall sleeve for any type of wall

UFR250/350

: 2800250350, GTIN: 4052487164436

• Tried and tested solution for use in fresh concrete composite systems

Enables sealing in all types of wall when combined with sealing flange and 3-bridge seals.

#### Advantages:

- low weight
- Simple installation in the formwork
- Can be cut to length on site
- Can be used in all types of wall including element constructions