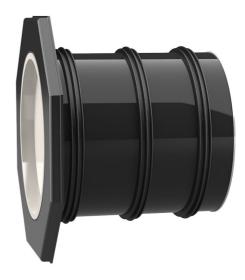

# Universal wall sleeve for any type of wall

UFR250/350

: 2800250350, GTIN: 4052487164436

• Tried and tested solution for use in fresh concrete composite systems

Enables sealing in all types of wall when combined with sealing flange and 3-bridge seals.

#### Advantages:

- low weight
- Simple installation in the formwork
- Can be cut to length on site
- Can be used in all types of wall including element constructions

#### Material:

- Pipe: PVC-U
- Integrated patch flange: ABS
- 3-ribbed seals: EPDM
- Closing cover: PE

# **Tightness:**

• gastight and watertight

| D1 (mm):        | 250 |
|-----------------|-----|
| D2 (mm):        | 264 |
| D4 (mm):        | 384 |
| D3 (mm):        | 416 |
| Lenght<br>(mm): | 350 |
| Packing unit:   | 1   |