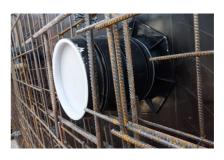

### **Advantages:**

- low weight
- Simple installation in the formwork
- Can be cut to length on site
- Can be used in all types of wall including element constructions

## **Scope of delivery:**

• 2 pieces closing covers