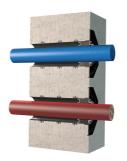

### **Advantages:**

- low weight
- Simple installation in the formwork
- Can be cut to length on site
- Can be used in all types of wall including element constructions