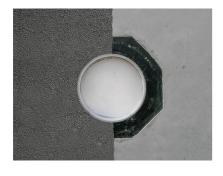

Enables sealing in all types of wall when combined with sealing flange and 3-bridge seals.

## **Application range:**

- DIN 18533 W1-E, DIN 18533 W2.1-E
- Waterproof concrete stress class 1, waterproof concrete stress class 2