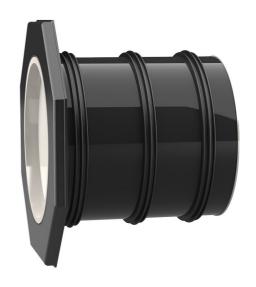

# UFR250/300

: 2800250300, GTIN: 4052487155564

- Flange connection for the processing of plastic-modified bitumen thick coatings
  - Tried and tested solution for use in fresh concrete composite systems

Enables sealing in all types of wall when combined with sealing flange and 3-bridge seals.

#### **Material:**

- Pipe: PVC-U
- Integrated patch flange: ABS
- 3-ribbed seals: EPDM
- Closing cover: PE

## **Tightness:**

• gastight and watertight

D1 (mm): 250
D2 (mm): 264
D4 (mm): 384
D3 (mm): 416
Lenght 300
(mm): 300