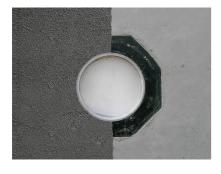

## **Application range:**

- DIN 18533 W1-E, DIN 18533 W2.1-E
- Waterproof concrete stress class 1, waterproof concrete stress class 2

## **Tightness:**

• gastight and watertight

D1 (mm): 250
D2 (mm): 264
D4 (mm): 384
D3 (mm): 416
Lenght 70
(mm): 70
Packing unit: 1