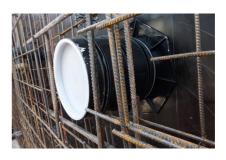

### **Advantages:**

- low weight
- Simple installation in the formwork
- Can be cut to length on site
- Can be used in all types of wall including element constructions