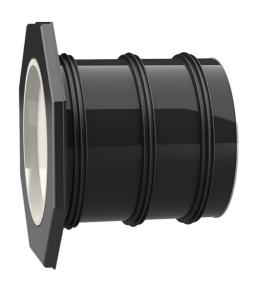

# UFR250/70

: 2800250070, GTIN: 4052487155533

- Flange connection for the processing of plastic-modified bitumen thick coatings
  - Tried and tested solution for use in fresh concrete composite systems

Enables sealing in all types of wall when combined with sealing flange and 3-bridge seals.

#### **Material:**

- Pipe: PVC-U
- Integrated patch flange: ABS
- 3-ribbed seals: EPDM
- Closing cover: PE

## **Tightness:**

• gastight and watertight

D1 (mm): 250
D2 (mm): 264
D4 (mm): 384
D3 (mm): 416
Lenght 70
(mm): 70
Packing unit: 1