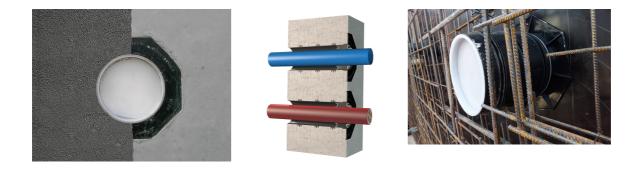

# Universal wall sleeve for any type of wall

UFR100/700

: 2800210700, GTIN: 4052487187879

• Tried and tested solution for use in fresh concrete composite systems

Enables sealing in all types of wall when combined with sealing flange and 3-bridge seals.

#### **Advantages:**

- low weight
- Simple installation in the formwork
- Can be cut to length on site
- Can be used in all types of wall including element constructions