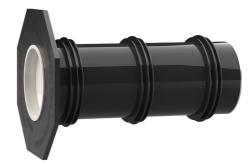

# Universal wall sleeve for any type of wall

UFR100/700

: 2800210700, GTIN: 4052487187879

• Tried and tested solution for use in fresh concrete composite systems

Enables sealing in all types of wall when combined with sealing flange and 3-bridge seals.

### Material:

- Pipe: PVC-U
- Integrated patch flange: ABS
- 3-ribbed seals: EPDM
- Closing cover: PE

## Tightness:

• gastight and watertight

| D1 (mm):        | 100 |
|-----------------|-----|
| D2 (mm):        | 110 |
| D4 (mm):        | 210 |
| D3 (mm):        | 227 |
| Lenght<br>(mm): | 700 |
| Packing unit:   | 1   |