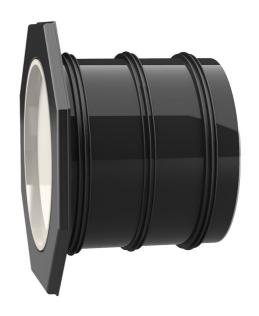

# UFR300/600

: 2800030600, GTIN: 4052487154130

- Flange connection for the processing of plastic-modified bitumen thick coatings
  - Tried and tested solution for use in fresh concrete composite systems

Enables sealing in all types of wall when combined with sealing flange and 3-bridge seals.

#### **Material:**

- Pipe: PVC-U
- Integrated patch flange: ABS
- 3-ribbed seals: EPDM
- Closing cover: PE

## **Tightness:**

• gastight and watertight

D1 (mm): 300
D2 (mm): 316
D4 (mm): 436
D3 (mm): 472
Lenght 600
(mm): 600