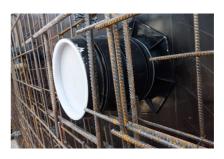

#### **Advantages:**

- low weight
- Simple installation in the formwork
- Can be cut to length on site
- Can be used in all types of wall including element constructions

### **Application range:**

- DIN 18533 W1-E, DIN 18533 W2.1-E
- Waterproof concrete stress class 1, waterproof concrete stress class 2