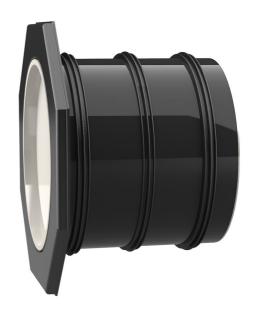

# **Universal wall sleeve**

for any type of wall

# UFR300/490

: 2800030490, GTIN: 4052487154116

- Flange connection for the processing of plastic-modified bitumen thick coatings
  - Tried and tested solution for use in fresh concrete composite systems

Enables sealing in all types of wall when combined with sealing flange and 3-bridge seals.

#### **Material:**

- Pipe: PVC-U
- Integrated patch flange: ABS
- 3-ribbed seals: EPDM
- Closing cover: PE

### **Tightness:**

• gastight and watertight

D1 (mm): 300
D2 (mm): 316
D4 (mm): 436
D3 (mm): 472
Lenght 490
(mm): 1