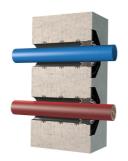

#### **Advantages:**

- low weight
- Simple installation in the formwork
- Can be cut to length on site
- Can be used in all types of wall including element constructions