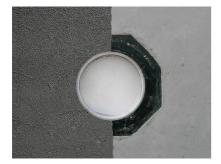

Enables sealing in all types of wall when combined with sealing flange and 3-bridge seals.

### **Application range:**

- DIN 18533 W1-E, DIN 18533 W2.1-E
- Waterproof concrete stress class 1, waterproof concrete stress class 2