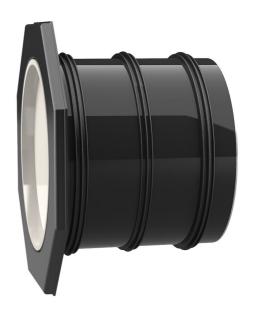

# **Universal wall sleeve**

for any type of wall

# UFR300/365

: 2800030365, GTIN: 4052487154079

- Flange connection for the processing of plastic-modified bitumen thick coatings
  - Tried and tested solution for use in fresh concrete composite systems

Enables sealing in all types of wall when combined with sealing flange and 3-bridge seals.

#### **Material:**

- Pipe: PVC-U
- Integrated patch flange: ABS
- 3-ribbed seals: EPDM
- Closing cover: PE

### **Tightness:**

• gastight and watertight

D1 (mm): 300
D2 (mm): 316
D4 (mm): 436
D3 (mm): 472
Lenght 365
(mm): 1