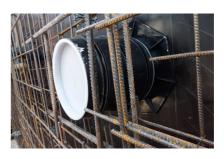

#### **Advantages:**

- low weight
- Simple installation in the formwork
- Can be cut to length on site
- Can be used in all types of wall including element constructions

#### **Scope of delivery:**

• 2 pieces closing covers