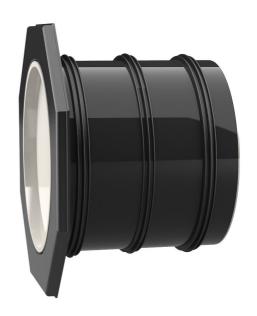

# UFR300/70

: 2800030070, GTIN: 4052487154024

- Flange connection for the processing of plastic-modified bitumen thick coatings
  - Tried and tested solution for use in fresh concrete composite systems

Enables sealing in all types of wall when combined with sealing flange and 3-bridge seals.

#### **Material:**

- Pipe: PVC-U
- Integrated patch flange: ABS
- 3-ribbed seals: EPDM
- Closing cover: PE

## **Tightness:**

• gastight and watertight

D1 (mm): 300
D2 (mm): 316
D4 (mm): 436
D3 (mm): 472
Lenght 70
(mm): 1