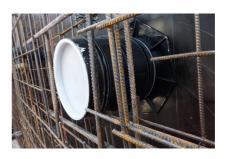

#### **Advantages:**

- low weight
- Simple installation in the formwork
- Can be cut to length on site
- Can be used in all types of wall including element constructions