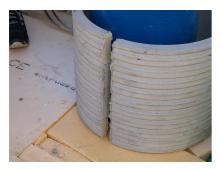

## FZRG300/700

: 3030357909

Consisting of two half-shells for retrofit sealing of media lines that have already been laid. For setting in concrete or mortar. Grooves all the way around the outside ensure a tight and force-fit bond with the wall.

## **Advantages:**

- Split design for retrofit installation in break-throughs for media lines that have already been laid
- Suitable for all types of wall
- Optimum connection with the concrete
- Asbestos-free