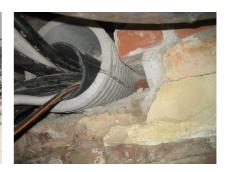

## FZRG300/700

: 3030357909

Consisting of two half-shells for retrofit sealing of media lines that have already been laid. For setting in concrete or mortar. Grooves all the way around the outside ensure a tight and force-fit bond with the wall.

## **Advantages:**

- Split design for retrofit installation in break-throughs for media lines that have already been laid
- Suitable for all types of wall
- Optimum connection with the concrete
- Asbestos-free