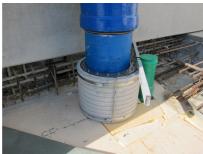

## FZRG300/700

: 3030357909

Consisting of two half-shells for retrofit sealing of media lines that have already been laid. For setting in concrete or mortar. Grooves all the way around the outside ensure a tight and force-fit bond with the wall.

## **Advantages:**

- Split design for retrofit installation in break-throughs for media lines that have already been laid
- Suitable for all types of wall
- Optimum connection with the concrete
- Asbestos-free