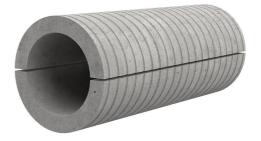

## Fibre cement wall sleeve split

## FZRG300/700

: 3030357909

Consisting of two half-shells for retrofit sealing of media lines that have already been laid. For setting in concrete or mortar. Grooves all the way around the outside ensure a tight and force-fit bond with the wall.