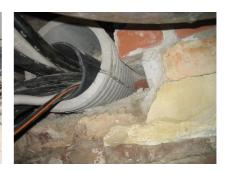

## FZRG200/700

: 3030357908

Consisting of two half-shells for retrofit sealing of media lines that have already been laid. For setting in concrete or mortar. Grooves all the way around the outside ensure a tight and force-fit bond with the wall.

## **Advantages:**

- Split design for retrofit installation in break-throughs for media lines that have already been laid
- Suitable for all types of wall
- Optimum connection with the concrete
- Asbestos-free