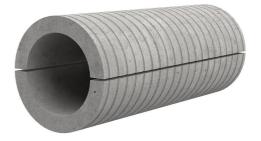

## Fibre cement wall sleeve split

## FZRG200/700

: 3030357908

Consisting of two half-shells for retrofit sealing of media lines that have already been laid. For setting in concrete or mortar. Grooves all the way around the outside ensure a tight and force-fit bond with the wall.

## **Application range:**

• Waterproof concrete stress class 1, waterproof concrete stress class 2

Wall sleeve ID (mm): 200
Wall sleeve OD  $\leq$ (mm): 255
wall thickness (mm): 700

Assembly kit