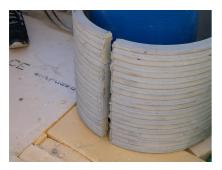

## FZRG200/700

: 3030357908

Consisting of two half-shells for retrofit sealing of media lines that have already been laid. For setting in concrete or mortar. Grooves all the way around the outside ensure a tight and force-fit bond with the wall.

## **Advantages:**

- Split design for retrofit installation in break-throughs for media lines that have already been laid
- Suitable for all types of wall
- Optimum connection with the concrete
- Asbestos-free