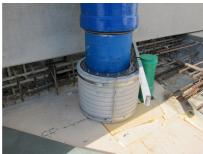

## FZRG200/700

: 3030357908

Consisting of two half-shells for retrofit sealing of media lines that have already been laid. For setting in concrete or mortar. Grooves all the way around the outside ensure a tight and force-fit bond with the wall.

## **Advantages:**

- Split design for retrofit installation in break-throughs for media lines that have already been laid
- Suitable for all types of wall
- Optimum connection with the concrete
- Asbestos-free