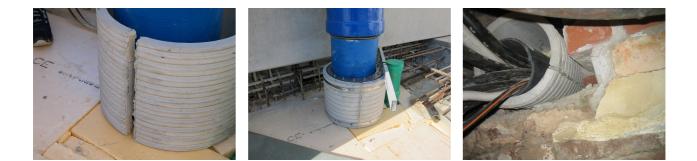

## FZRG450/750

: 3030348045

Consisting of two half-shells for retrofit sealing of media lines that have already been laid. For setting in concrete or mortar. Grooves all the way around the outside ensure a tight and force-fit bond with the wall.

## **Advantages:**

- Split design for retrofit installation in break-throughs for media lines that have already been laid
- Suitable for all types of wall
- Optimum connection with the concrete
- Asbestos-free