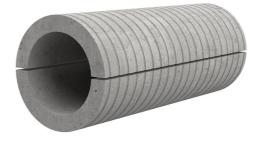

## Fibre cement wall sleeve

## FZRG450/750

: 3030348045

Consisting of two half-shells for retrofit sealing of media lines that have already been laid. For setting in concrete or mortar. Grooves all the way around the outside ensure a tight and force-fit bond with the wall.

## **Advantages:**

- Split design for retrofit installation in break-throughs for media lines that have already been laid
- Suitable for all types of wall
- Optimum connection with the concrete
- Asbestos-free

## **Application range:**

• Waterproof concrete stress class 1, waterproof concrete stress class 2

| Wall sleeve ID (mm): | 450 |
|----------------------|-----|
| Wall sleeve OD       | ≤   |
| (mm):                | 520 |
| wall thickness (mm): | 750 |