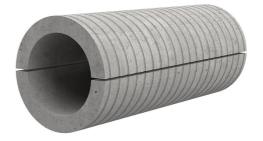

## Fibre cement wall sleeve split

## FZRG450/450

: 3030346206

Consisting of two half-shells for retrofit sealing of media lines that have already been laid. For setting in concrete or mortar. Grooves all the way around the outside ensure a tight and force-fit bond with the wall.