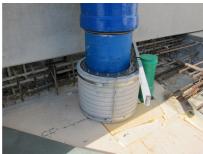

## FZRG450/450

: 3030346206

Consisting of two half-shells for retrofit sealing of media lines that have already been laid. For setting in concrete or mortar. Grooves all the way around the outside ensure a tight and force-fit bond with the wall.

## **Advantages:**

- Split design for retrofit installation in break-throughs for media lines that have already been laid
- Suitable for all types of wall
- Optimum connection with the concrete
- Asbestos-free