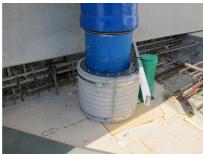

## FZRG500/800

: 3030336737

Consisting of two half-shells for retrofit sealing of media lines that have already been laid. For setting in concrete or mortar. Grooves all the way around the outside ensure a tight and force-fit bond with the wall.

## **Advantages:**

- Split design for retrofit installation in break-throughs for media lines that have already been laid
- Suitable for all types of wall
- Optimum connection with the concrete
- Asbestos-free

## **Application range:**

• Waterproof concrete stress class 1, waterproof concrete stress class 2

Wall sleeve ID (mm): 500Wall sleeve OD  $\leq$  (mm): 575wall thickness (mm): 800

Assembly kit