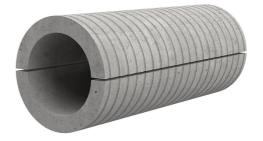

## Fibre cement wall sleeve split

## FZRG500/800

: 3030336737

Consisting of two half-shells for retrofit sealing of media lines that have already been laid. For setting in concrete or mortar. Grooves all the way around the outside ensure a tight and force-fit bond with the wall.