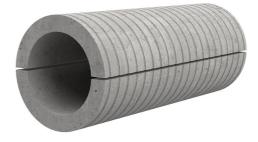

## Fibre cement wall sleeve

## FZRG800/350

: 3030332189

Consisting of two half-shells for retrofit sealing of media lines that have already been laid. For setting in concrete or mortar. Grooves all the way around the outside ensure a tight and force-fit bond with the wall.

## **Advantages:**

- Split design for retrofit installation in break-throughs for media lines that have already been laid
- Suitable for all types of wall
- Optimum connection with the concrete
- Asbestos-free

## **Application range:**

• Waterproof concrete stress class 1, waterproof concrete stress class 2

| Wall sleeve ID (mm): | 800 |
|----------------------|-----|
| Wall sleeve OD       | ≤   |
| (mm):                | 910 |
| wall thickness (mm): | 350 |