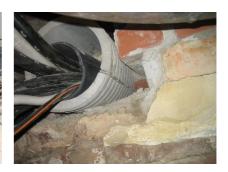

## FZRG700/350

: 3030332186

Consisting of two half-shells for retrofit sealing of media lines that have already been laid. For setting in concrete or mortar. Grooves all the way around the outside ensure a tight and force-fit bond with the wall.

## **Advantages:**

- Split design for retrofit installation in break-throughs for media lines that have already been laid
- Suitable for all types of wall
- Optimum connection with the concrete
- Asbestos-free