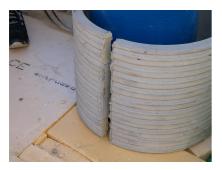

## FZRG700/350

: 3030332186

Consisting of two half-shells for retrofit sealing of media lines that have already been laid. For setting in concrete or mortar. Grooves all the way around the outside ensure a tight and force-fit bond with the wall.

## **Advantages:**

- Split design for retrofit installation in break-throughs for media lines that have already been laid
- Suitable for all types of wall
- Optimum connection with the concrete
- Asbestos-free