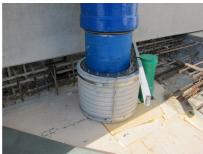

## FZRG700/350

: 3030332186

Consisting of two half-shells for retrofit sealing of media lines that have already been laid. For setting in concrete or mortar. Grooves all the way around the outside ensure a tight and force-fit bond with the wall.

## **Advantages:**

- Split design for retrofit installation in break-throughs for media lines that have already been laid
- Suitable for all types of wall
- Optimum connection with the concrete
- Asbestos-free