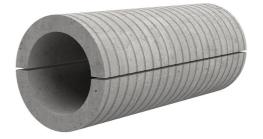

## Fibre cement wall sleeve split

## FZRG700/350

: 3030332186

Consisting of two half-shells for retrofit sealing of media lines that have already been laid. For setting in concrete or mortar. Grooves all the way around the outside ensure a tight and force-fit bond with the wall.