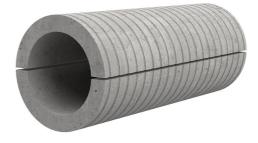

## Fibre cement wall sleeve

## FZRG400/350

: 3030332185

Consisting of two half-shells for retrofit sealing of media lines that have already been laid. For setting in concrete or mortar. Grooves all the way around the outside ensure a tight and force-fit bond with the wall.

## **Advantages:**

- Split design for retrofit installation in break-throughs for media lines that have already been laid
- Suitable for all types of wall
- Optimum connection with the concrete
- Asbestos-free