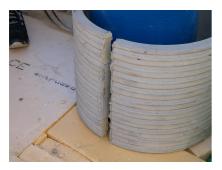

## FZRG800/1000

: 1802801000

Consisting of two half-shells for retrofit sealing of media lines that have already been laid. For setting in concrete or mortar. Grooves all the way around the outside ensure a tight and force-fit bond with the wall.

## **Advantages:**

- Split design for retrofit installation in break-throughs for media lines that have already been laid
- Suitable for all types of wall
- Optimum connection with the concrete
- Asbestos-free