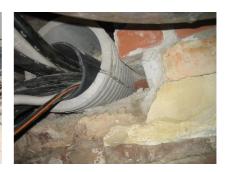

## FZRG800/1000

: 1802801000

Consisting of two half-shells for retrofit sealing of media lines that have already been laid. For setting in concrete or mortar. Grooves all the way around the outside ensure a tight and force-fit bond with the wall.

## **Advantages:**

- Split design for retrofit installation in break-throughs for media lines that have already been laid
- Suitable for all types of wall
- Optimum connection with the concrete
- Asbestos-free