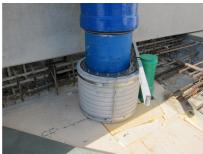

## FZRG800/1000

: 1802801000

Consisting of two half-shells for retrofit sealing of media lines that have already been laid. For setting in concrete or mortar. Grooves all the way around the outside ensure a tight and force-fit bond with the wall.

## **Advantages:**

- Split design for retrofit installation in break-throughs for media lines that have already been laid
- Suitable for all types of wall
- Optimum connection with the concrete
- Asbestos-free