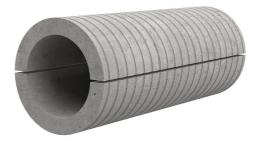

## Fibre cement wall sleeve split

## FZRG800/1000

: 1802801000

Consisting of two half-shells for retrofit sealing of media lines that have already been laid. For setting in concrete or mortar. Grooves all the way around the outside ensure a tight and force-fit bond with the wall.