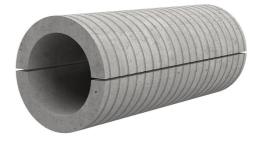

## Fibre cement wall sleeve split

## FZRG800/500

: 1802800500

Consisting of two half-shells for retrofit sealing of media lines that have already been laid. For setting in concrete or mortar. Grooves all the way around the outside ensure a tight and force-fit bond with the wall.