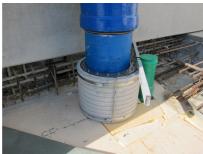

## FZRG800/500

: 1802800500

Consisting of two half-shells for retrofit sealing of media lines that have already been laid. For setting in concrete or mortar. Grooves all the way around the outside ensure a tight and force-fit bond with the wall.

## **Advantages:**

- Split design for retrofit installation in break-throughs for media lines that have already been laid
- Suitable for all types of wall
- Optimum connection with the concrete
- Asbestos-free