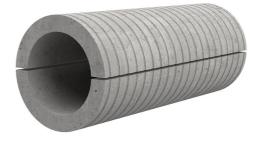

## Fibre cement wall sleeve

## FZRG800/400

: 1802800400

Consisting of two half-shells for retrofit sealing of media lines that have already been laid. For setting in concrete or mortar. Grooves all the way around the outside ensure a tight and force-fit bond with the wall.

## **Advantages:**

- Split design for retrofit installation in break-throughs for media lines that have already been laid
- Suitable for all types of wall
- Optimum connection with the concrete
- Asbestos-free

## **Application range:**

• Waterproof concrete stress class 1, waterproof concrete stress class 2

| Wall sleeve ID (mm): | 800 |
|----------------------|-----|
| Wall sleeve OD       | ≤   |
| (mm):                | 910 |
| wall thickness (mm): | 400 |