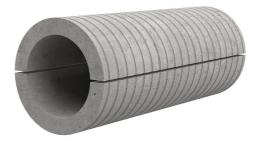

## FZRG800/365

: 1802800365

Consisting of two half-shells for retrofit sealing of media lines that have already been laid. For setting in concrete or mortar. Grooves all the way around the outside ensure a tight and force-fit bond with the wall.

## **Advantages:**

- Split design for retrofit installation in break-throughs for media lines that have already been laid
- Suitable for all types of wall
- Optimum connection with the concrete
- Asbestos-free