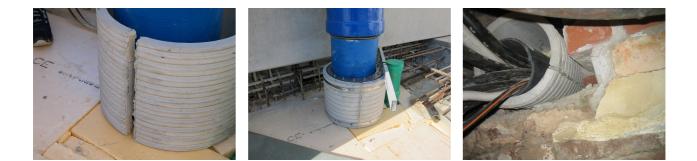

## FZRG800/250

: 1802800250

Consisting of two half-shells for retrofit sealing of media lines that have already been laid. For setting in concrete or mortar. Grooves all the way around the outside ensure a tight and force-fit bond with the wall.

## **Advantages:**

- Split design for retrofit installation in break-throughs for media lines that have already been laid
- Suitable for all types of wall
- Optimum connection with the concrete
- Asbestos-free