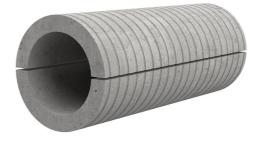

## Fibre cement wall sleeve

## FZRG800/250

: 1802800250

Consisting of two half-shells for retrofit sealing of media lines that have already been laid. For setting in concrete or mortar. Grooves all the way around the outside ensure a tight and force-fit bond with the wall.

## **Advantages:**

- Split design for retrofit installation in break-throughs for media lines that have already been laid
- Suitable for all types of wall
- Optimum connection with the concrete
- Asbestos-free

## **Application range:**

• Waterproof concrete stress class 1, waterproof concrete stress class 2

| Wall sleeve ID (mm): | 800 |
|----------------------|-----|
| Wall sleeve OD       | ≤   |
| (mm):                | 910 |
| wall thickness (mm): | 250 |