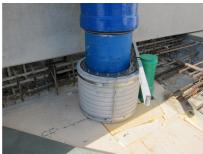

## FZRG800/240

: 1802800240

Consisting of two half-shells for retrofit sealing of media lines that have already been laid. For setting in concrete or mortar. Grooves all the way around the outside ensure a tight and force-fit bond with the wall.

## **Advantages:**

- Split design for retrofit installation in break-throughs for media lines that have already been laid
- Suitable for all types of wall
- Optimum connection with the concrete
- Asbestos-free

## **Application range:**

• Waterproof concrete stress class 1, waterproof concrete stress class 2

Wall sleeve ID (mm): 800
Wall sleeve OD  $\leq$  (mm): 910
wall thickness (mm): 240

Assembly kit