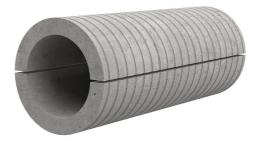

## Fibre cement wall sleeve split

## FZRG800/240

: 1802800240

Consisting of two half-shells for retrofit sealing of media lines that have already been laid. For setting in concrete or mortar. Grooves all the way around the outside ensure a tight and force-fit bond with the wall.