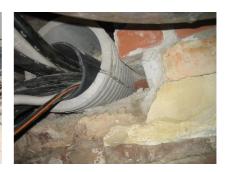

## FZRG800/240

: 1802800240

Consisting of two half-shells for retrofit sealing of media lines that have already been laid. For setting in concrete or mortar. Grooves all the way around the outside ensure a tight and force-fit bond with the wall.

## **Advantages:**

- Split design for retrofit installation in break-throughs for media lines that have already been laid
- Suitable for all types of wall
- Optimum connection with the concrete
- Asbestos-free