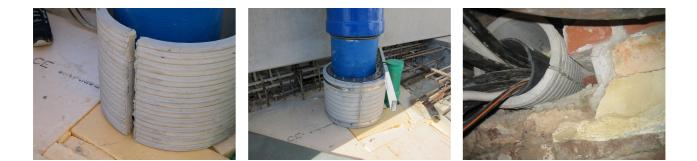

## FZRG800/200

: 1802800200

Consisting of two half-shells for retrofit sealing of media lines that have already been laid. For setting in concrete or mortar. Grooves all the way around the outside ensure a tight and force-fit bond with the wall.

## **Advantages:**

- Split design for retrofit installation in break-throughs for media lines that have already been laid
- Suitable for all types of wall
- Optimum connection with the concrete
- Asbestos-free