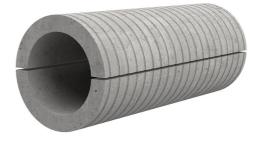

## Fibre cement wall sleeve

## FZRG800/200

: 1802800200

Consisting of two half-shells for retrofit sealing of media lines that have already been laid. For setting in concrete or mortar. Grooves all the way around the outside ensure a tight and force-fit bond with the wall.

## **Advantages:**

- Split design for retrofit installation in break-throughs for media lines that have already been laid
- Suitable for all types of wall
- Optimum connection with the concrete
- Asbestos-free

## **Application range:**

• Waterproof concrete stress class 1, waterproof concrete stress class 2

| Wall sleeve ID (mm): | 800 |
|----------------------|-----|
| Wall sleeve OD       | ≤   |
| (mm):                | 910 |
| wall thickness (mm): | 200 |