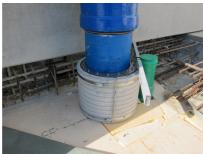

## FZRG700/1000

: 1802701000

Consisting of two half-shells for retrofit sealing of media lines that have already been laid. For setting in concrete or mortar. Grooves all the way around the outside ensure a tight and force-fit bond with the wall.

## **Advantages:**

- Split design for retrofit installation in break-throughs for media lines that have already been laid
- Suitable for all types of wall
- Optimum connection with the concrete
- Asbestos-free

## **Application range:**

• Waterproof concrete stress class 1, waterproof concrete stress class 2

Wall sleeve ID (mm): 700 Wall sleeve OD  $\leq$  (mm): 800 wall thickness (mm): 1000

Assembly kit