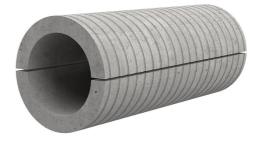

## Fibre cement wall sleeve split

## FZRG700/1000

: 1802701000

Consisting of two half-shells for retrofit sealing of media lines that have already been laid. For setting in concrete or mortar. Grooves all the way around the outside ensure a tight and force-fit bond with the wall.