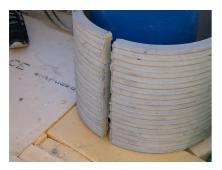

## FZRG700/1000

: 1802701000

Consisting of two half-shells for retrofit sealing of media lines that have already been laid. For setting in concrete or mortar. Grooves all the way around the outside ensure a tight and force-fit bond with the wall.

## **Advantages:**

- Split design for retrofit installation in break-throughs for media lines that have already been laid
- Suitable for all types of wall
- Optimum connection with the concrete
- Asbestos-free