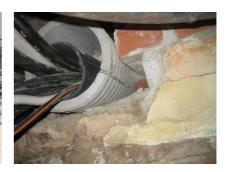

## FZRG700/1000

: 1802701000

Consisting of two half-shells for retrofit sealing of media lines that have already been laid. For setting in concrete or mortar. Grooves all the way around the outside ensure a tight and force-fit bond with the wall.

## **Advantages:**

- Split design for retrofit installation in break-throughs for media lines that have already been laid
- Suitable for all types of wall
- Optimum connection with the concrete
- Asbestos-free